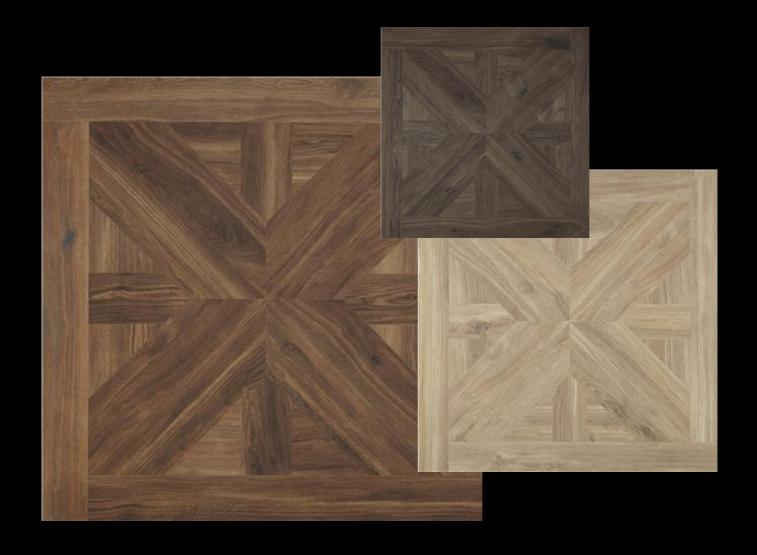

#### **Classic Woods**

**Bosco** (above) - available in Castagno, Noce, Nebbia & Grigio

**Volte** (below) - NEW! Coming soon in 3 colours