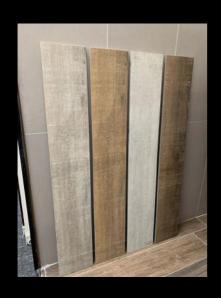

#### **Classic Woods**

**Bosco** (above) - available in Castagno, Noce, Nebbia & Grigio

**Volte** (below) - NEW! Coming soon in 3 colours