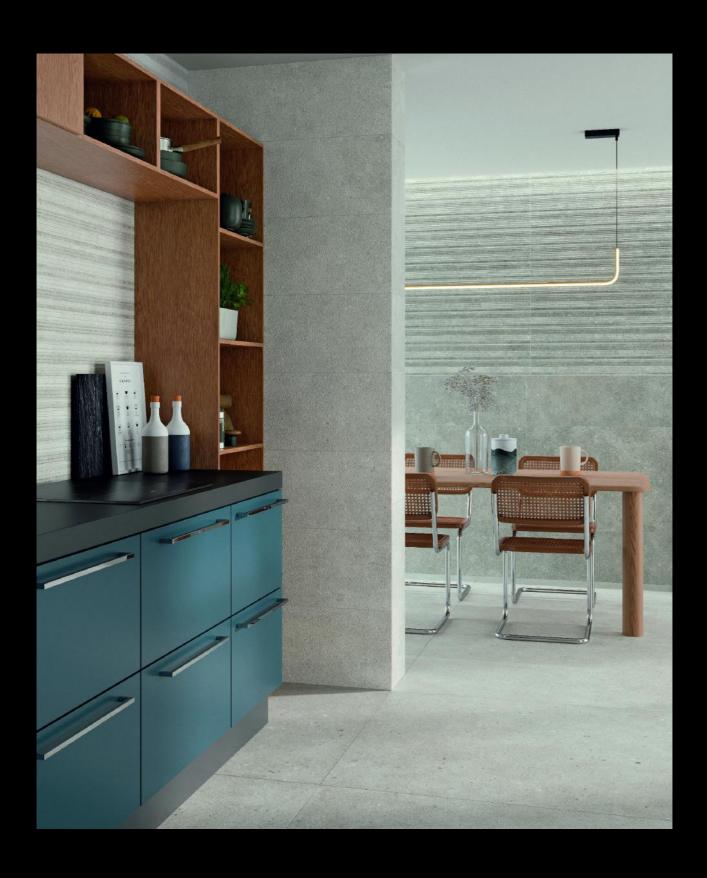

### **Purely Pattern...**

**Kilburn** - available in Blue, Sand & Gris

Patchwork - Kobe Grey above and Vertigo right. Also available Clover & Naomi