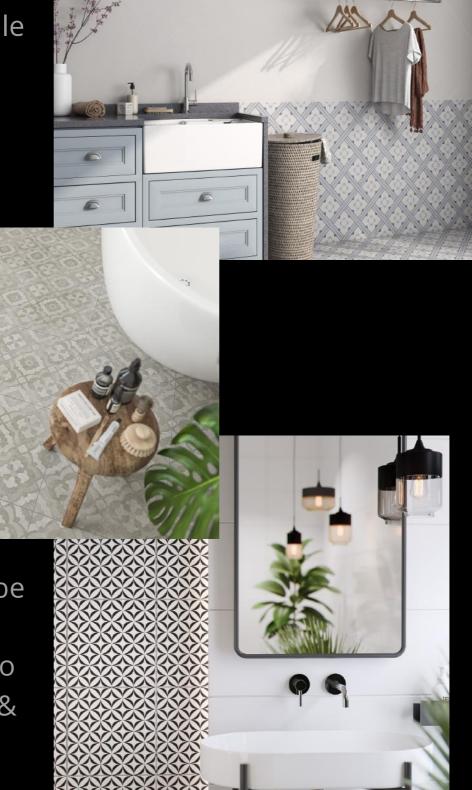

### **Purely Pattern...**

**Kilburn** - available in Blue, Sand & Gris

Patchwork - Kobe Grey above and Vertigo right. Also available Clover & Naomi